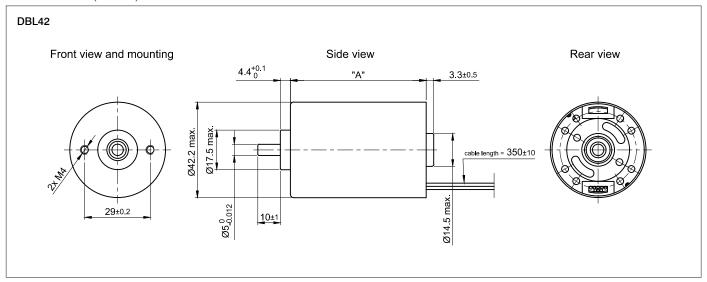

## **OPTIONS**





## **VERSIONS**

| Туре           | Rated Power<br>W | Rated Torque<br>Ncm | Rated Current<br>A | Peak Current<br>A | Rated Voltage<br>V | Rated Speed rpm | Torque Constant<br>Ncm/A | Rotor Inertia<br>gcm <sup>2</sup> | Length "A"<br>mm | Weight<br>kg |
|----------------|------------------|---------------------|--------------------|-------------------|--------------------|-----------------|--------------------------|-----------------------------------|------------------|--------------|
| DBL42L024032-A | 40               | 12                  | 2.1                | 6.3               | 24                 | 3200            | 5.4                      | 44                                | 60               | 0.35         |

## **DIMENSIONS (IN MM)**